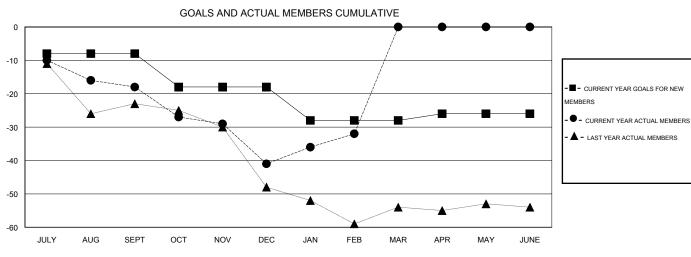

## LOCATION MICHIGAN

GMT CA 1

|               |                  | Clubs             |                  |                  | Members               |                    |                                     |                    |                  |  |
|---------------|------------------|-------------------|------------------|------------------|-----------------------|--------------------|-------------------------------------|--------------------|------------------|--|
|               | RESU             | LTS FOR 2015-2016 | i                |                  | RESULTS FOR 2015-2016 |                    |                                     |                    |                  |  |
| QUARTER       | NEW CLUB<br>GOAL | NEW CLUBS         | DROPPED<br>CLUBS | NET<br>GAIN/LOSS | QUARTER               | NEW MEMBER<br>GOAL | CHARTER AND<br>NEW MEMBERS<br>ADDED | DROPPED<br>MEMBERS | NET<br>GAIN/LOSS |  |
| JULY/AUG/SEPT | 0                | 0                 | 1                | -1               | JULY/AUG/SEPT         | -8                 | 17                                  | 35                 | -18              |  |
| OCT/NOV/DEC   | 0                | 0                 | 0                | 0                | OCT/NOV/DEC           | -10                | 12                                  | 35                 | -23              |  |
| JAN/FEB/MAR   | 0                | 0                 | 0                | 0                | JAN/FEB/MAR           | -10                | 17                                  | 8                  | 9                |  |
| APR/MAY/JUNE  | 1                | 0                 | 0                | 0                | APR/MAY/JUNE          | 2                  | 0                                   | 0                  | 0                |  |